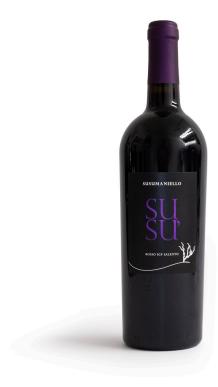

## SUSU SUSUMANIELLO IGP SALENTO

One hectare of surface; five thousand logs; the love of Constantine the winegrower; eighty quintals of grapes; sixty quintals of wine; eight thousand bottles; thirty-five barriques; winemaking experience and technology. All this is the SUSU' recipe. The pure Susumaniello of Cantine Risveglio. Now it's your turn. To majora.

Rating: Not Rated Yet **Price** 

Sales price 16,50 €

Ask a question about this product

Description

Colour: Ruby red with purplish reflections.

1 / 2

## Red Wine: SUSU SUSUMANIELLO IGP SALENTO

nose: intense, complex and fine with marked hints of red berried fruit. Spicy and frank.

Palate: Quite warm and quite soft. It expresses a good freshness and tannins typical of susumaniello which is completed with a slight sapidity. Balanced and quite intense. Persistent and fine.